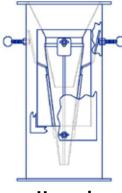

# **Models Available**

# **Housed Valve Assembly**

Model 212 VV (Carbon Steel, Neoprene Sleeve) Model 214 VV (Carbon Steel, Viton Sleeve) Model 222 VV (Stainless Steel, Neoprene Sleeve) Model 224 VV (Stainless Steel, Viton Sleeve)

Housed

**Un-Housed** 