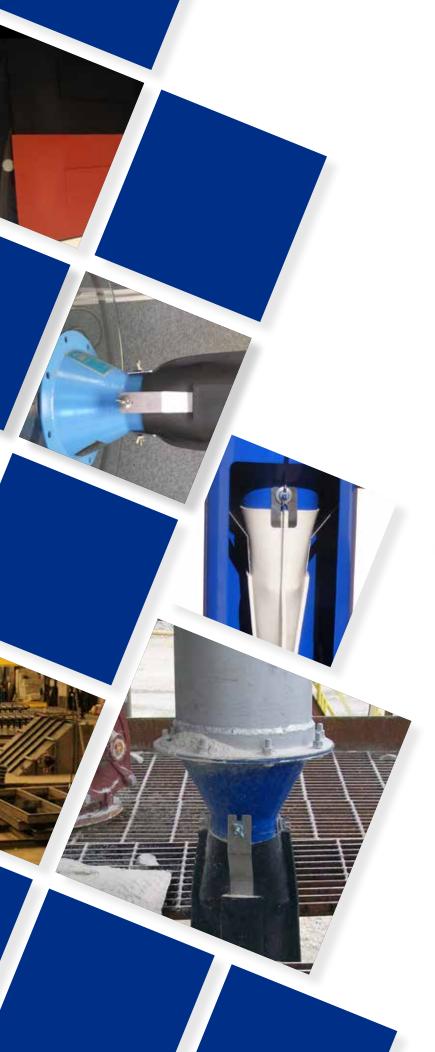

# **Housed Valve Assembly**

Model 212 VV (Carbon Steel, Neoprene Sleeve) Model 214 VV (Carbon Steel, Viton Sleeve) Model 222 VV (Stainless Steel, Neoprene Sleeve) Model 224 VV (Stainless Steel, Viton Sleeve)

## **Un-Housed Valve Assembly**

Model 112 VV (Carbon Steel, Neoprene Sleeve) Model 114 VV (Carbon Steel, Viton Sleeve) Model 122 VV (Stainless Steel, Neoprene Sleeve) Model 124 VV (Stainless Steel, Viton Sleeve)

Housed

**Un-Housed** 