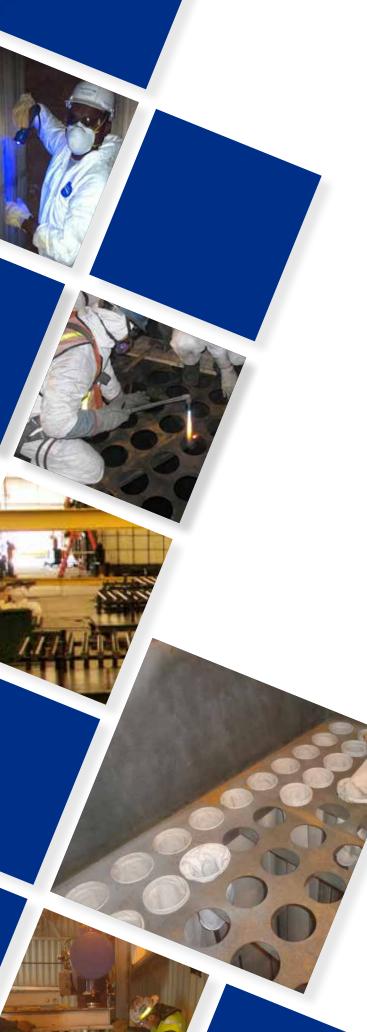

# **Preventative Maintenance Assessment Plan**

An LDX Solutions audit is a comprehensive evaluation of the air emissions control system and equipment conditions. This evaluation is the first critical step in determining the preventative maintenance plan. An LDX Solutions audit can be completed on-line or off-line, customer preference.

#### Leading to:

- Increased efficiency
- Optimal performance

The LDX Solutions field service team members are trained and equipped to perform assessments on all air pollution control equipment. After completing an audit, LDX Solutions will provide a comprehensive written service report to include any recommendations for reduction of operating cost, as well as a quarterly maintenance plan tailored for your company's specific need.

Some of our solutions include:

- Changeout service
- Filter bag lab analysis
- Rebuilds and retrofits
- Air flow studies